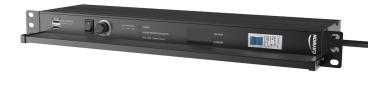

# PSR529G

19" power distribution - 9 x German sockets - Light/USB/Fuse/Surge/Display

## Highlights:

- 19" Power distribution unit
- Male Schuko (CEE 7/7) input connection
- · Black aluminum housing
- · Chassis earth connection point
- 16A ~ 250 VAC / 4000 W Max
- 2.5 meter fixed connection cable
- Dimmable rack lighting (LED) with ON/OFF switch
- Charging front USB front connection (2x)

#### Product information:

The PSR529 series includes a switchable LED rack light, two front USB jacks and a 16 Amps circuit breaker on the front panel of the unit. Power surge & Differed by the internal protector network, while a voltage and current indicator allow continuous voltage and power consumption monitoring. Power distribution for up to nine devices is made possible using the rear output sockets.