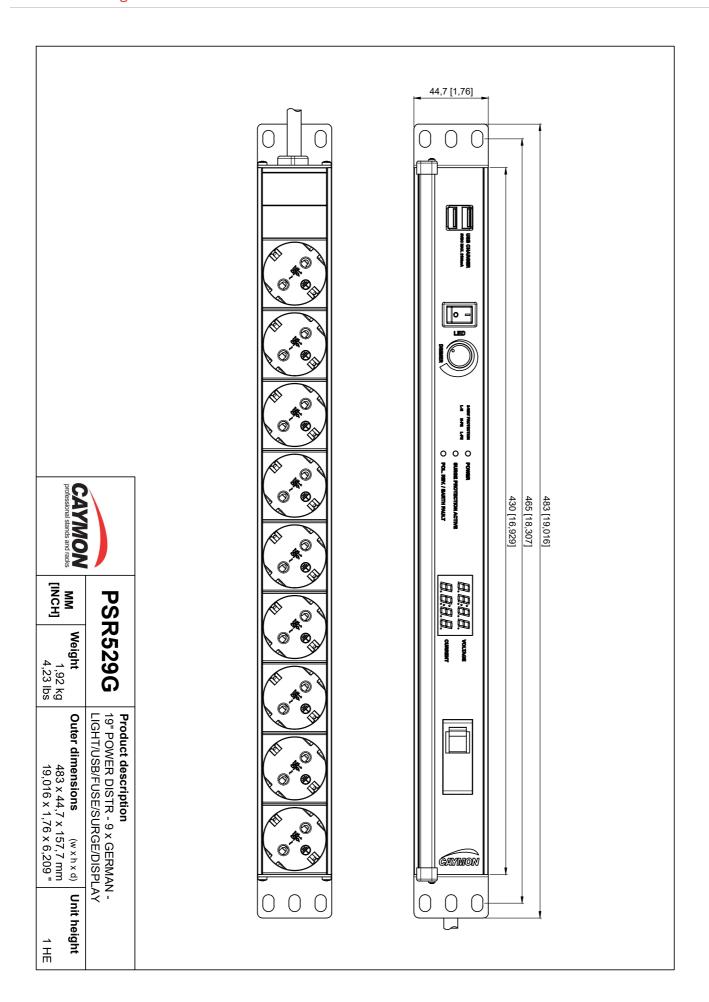

# PSR529G

19" power distribution - 9 x German sockets - Light/USB/Fuse/Surge/Display

## Highlights:

- 19" Power distribution unit
- Male Schuko (CEE 7/7) input connection
- · Black aluminum housing
- · Chassis earth connection point
- 16A ~ 250 VAC / 4000 W Max
- 2.5 meter fixed connection cable
- Dimmable rack lighting (LED) with ON/OFF switch
- Charging front USB front connection (2x)

#### Product information:

The PSR529 series includes a switchable LED rack light, two front USB jacks and a 16 Amps circuit breaker on the front panel of the unit. Power surge & Differed by the internal protector network, while a voltage and current indicator allow continuous voltage and power consumption monitoring. Power distribution for up to nine devices is made possible using the rear output sockets.

#### **Product Features:**

| Dimensions     | $483 \times 44.7 \text{ mm (W} \times \text{H) (with mounting ears)}$ |
|----------------|-----------------------------------------------------------------------|
| Cable length   | 2.5 m                                                                 |
| Unit height    | 1 HE                                                                  |
| Weight         | 1.92 kg                                                               |
| Power handling | 250 V AC ~ 16 A / 4000 W                                              |